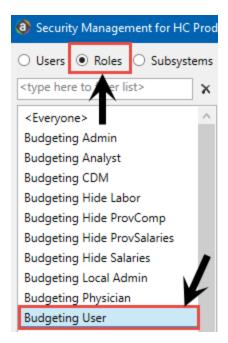

2. In the upper left corner of the Security Management dialog, click Roles, and then select the Budgeting User role.

3. On the right side of the dialog, click the Files tab.

4. In the Edit Axiom file system permissions box, click File Groups > Budget-Year > Utilities, and then click Budget Capital Input.