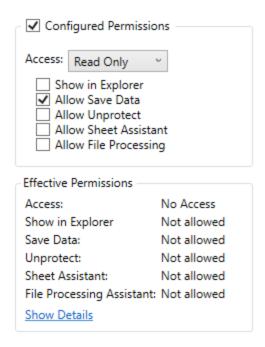

- 5. On the right side of the dialog under the **Budget Capital Input** section, do the following:
  - a. Select the Configured Permissions check box.

- b. From the Access drop-down, select Read Only.
- c. Deselect the **Show in Explorer** check box.
- d. Select the Allow Save Data check box.