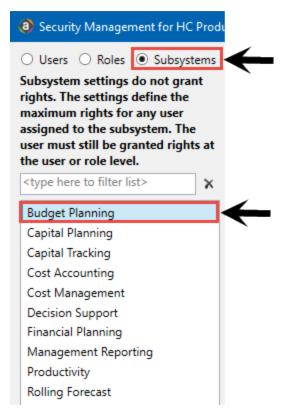

2. In the upper left corner of the Security Management dialog, click Roles, and then select the Budgeting User role.

3. On the right side of the dialog, click the Files tab.

4. In the Edit Axiom file system permissions box, click File Groups > Budget-Year > Utilities, and then click Budget Capital Input.

### Configure Admin super users to save data only

To configure Admin super users to save data only:

1. From the Admin ribbon tab, in the System Management group, click Security > Security Manager.

2. In the upper left corner of the Security Management dialog, click Subsystems, and then select **Budget Planning.** 