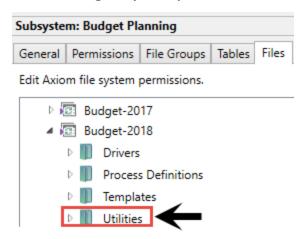

2. In the upper left corner of the Security Management dialog, click Roles, and then select the Budgeting User role.

3. On the right side of the dialog, click the Files tab.

4. In the Edit Axiom file system permissions box, click File Groups > Budget-Year > Utilities, and then click Budget Capital Input.

3. On the right side of the dialog, click the Files tab.

4. In the Edit Axiom file system permissions box, click File Groups > Budget-Year > Utilities, and then click Budget Capital Input.

- 5. On the right side of the dialog under the **Budget Capital Input** section, do the following:
  - a. Select the Maximum Permissions check box.
  - b. From the Access drop-down, select Read Only.
  - c. Select the **Show in Explorer** check box, if not already.
  - d. Select the Allow Save Data check box.