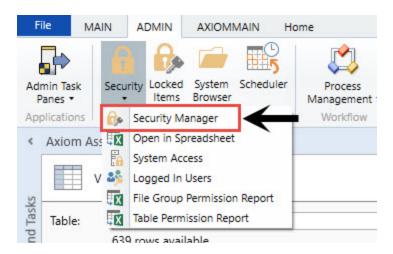

#### Configuring Input File security

Use this process to provide access to the Input File.

To configure Input File security:

1. From the Admin ribbon tab, in the System Management group, click Security > Security Manager.