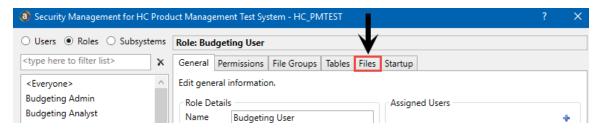

2. In the upper left corner of the Security Management dialog, click Roles, and then select the Budgeting User role.

3. On the right side of the dialog, click the Files tab.

4. In the Edit Axiom file system permissions box, click File Groups > Budget-Year > Utilities, and then click Budget Capital Input.