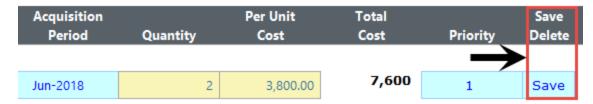

# Deleting a capital request

To delete a capital request:

1. On the request row, in the Save Delete column, type Delete.

2. Save the utility.

The flagged requests are deleted and removed from the form.