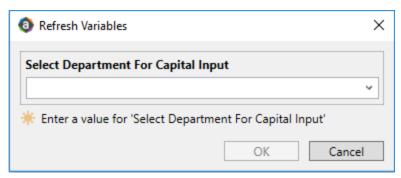

3. In the Refresh Variables dialog, select a department to add capital requests, and click OK.

The selection list includes all departments within your FINANCIAL filter. The selection is NOT dependent on the originating plan file by which it was launched. You can select and add capital requests to any department within your financial filter. The originating plan file is simply needed to access the Budgeting end-user task pane.