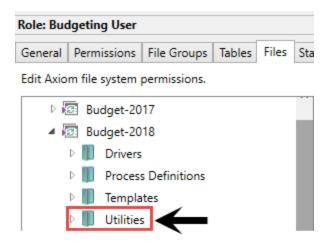

2. In the upper left corner of the Security Management dialog, click Roles, and then select the Budgeting User role.

3. On the right side of the dialog, click the Files tab.

4. In the Edit Axiom file system permissions box, click File Groups > Budget-Year > Utilities, and then click Budget Capital Input.