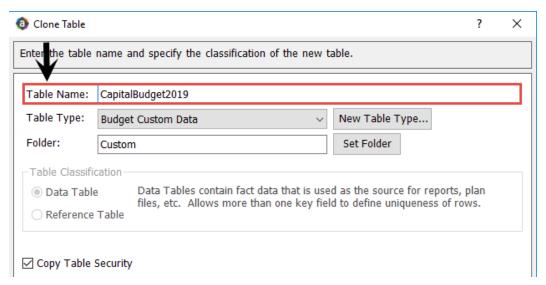

#### To roll over at year end:

- 1. Copy Current File Group > Utilities > Budget Capital Input.xlsx to the New File Group > Utilities folder.
- 2. Using System Browser, copy Current File Group > Calc Method Libraries > CapitalRequest.xlsx to New File Group > Calc Method Libraries folder.
- 3. Clone the existing table to a new table for the respective fiscal planning year by doing the following:
  - a. From Explorer, navigate to the Tables Libraries > Budgeting > Custom folder.
  - b. Right-click the CapitalBudget2018 table.
  - c. Click Clone.
  - d. In the Clone Table dialog, in the Table Name field, change the name of the table to CapitalBudgetYear.