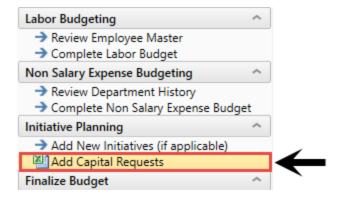

### Adding a capital request

To add a capital request:

- 1. Open a budget plan file.
- 2. In the Budgeting task pane, in the Initiative Planning section, double-click Add Capital Requests.

NOTE: The Capital Input utility launches in a separate window, but you can still access the previous window to toggle between operating and capital budget.