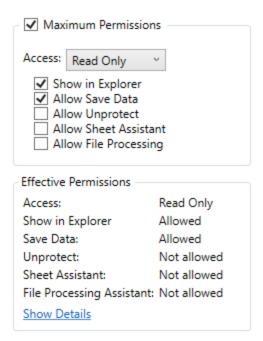

- 5. On the right side of the dialog under the **Budget Capital Input** section, do the following:
  - a. Select the Configured Permissions check box.

- b. From the Access drop-down, select Read Only.
- c. Deselect the **Show in Explorer** check box.
- d. Select the Allow Save Data check box.

3. On the right side of the dialog, click the Files tab.

4. In the Edit Axiom file system permissions box, click File Groups > Budget-Year > Utilities, and then click Budget Capital Input.

- 5. On the right side of the dialog under the **Budget Capital Input** section, do the following:
  - a. Select the Maximum Permissions check box.
  - b. From the Access drop-down, select Read Only.
  - c. Select the **Show in Explorer** check box, if not already.
  - d. Select the Allow Save Data check box.