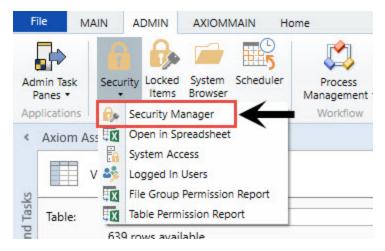

#### Configuring Input File security

Use this process to provide access to the Input File.

To configure Input File security:

1. From the Admin ribbon tab, in the System Management group, click Security > Security Manager.