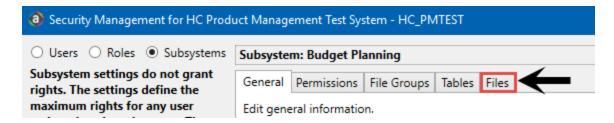

2. In the upper left corner of the Security Management dialog, click Roles, and then select the Budgeting User role.

3. On the right side of the dialog, click the Files tab.

4. In the Edit Axiom file system permissions box, click File Groups > Budget-Year > Utilities, and then click Budget Capital Input.

3. On the right side of the dialog, click the Files tab.

4. In the Edit Axiom file system permissions box, click File Groups > Budget-Year > Utilities, and then click Budget Capital Input.

- 5. On the right side of the dialog under the **Budget Capital Input** section, do the following:
  - a. Select the Maximum Permissions check box.
  - b. From the Access drop-down, select Read Only.
  - c. Select the **Show in Explorer** check box, if not already.
  - d. Select the Allow Save Data check box.